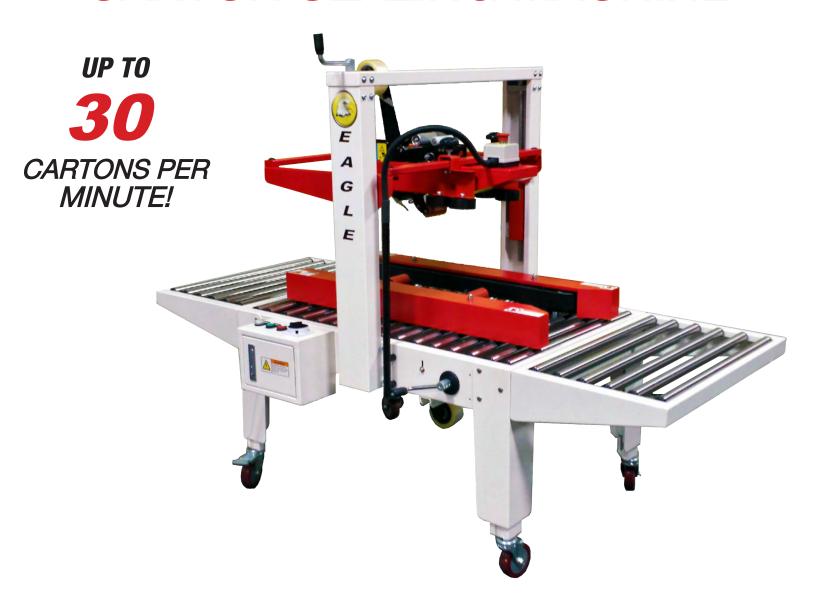

# EAGLE T100 CARTON SEALING MACHINE

#### **Standard Features**

- Top and bottom tape heads (Adjustable for 2" & 3" tape using the same tape head)
- Extension in/out-feed roller tables
- Adjustable table work height
- Locking roller caster wheels
- Dual mast with top squeezers
- All-metal drive wheel

## **Specifications**

- Dual 1/4HP motors / Powered "side" drive belts
- 30 cartons per minute sealing speed

Power requirement: 110VAC / 60Hz

Max. Load: 80lbs Carton size

> Length: 6.00" to ∞ Width: 4.25" to 19.75" Height: 4.25" to 19.75"