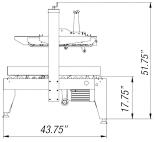

.Berran.com



IN THE USA

# EAGLE T100 CARTON SEALING MACHINE





## **BERRAN** INDUSTRIAL GROUP, INC.

570 Wolf Ledges Parkway, Akron, OH 44311 | Phone: (330) 253-5800 | Fax: (330) 253-5805

#### **Standard Features**

- Top and bottom tape heads (Adjustable for 2" & 3" tape using the same tape head)
- Extension in/out-feed roller tables
- Adjustable table work height
- Locking roller caster wheels
- Dual mast with top squeezers
- All-metal drive wheel

## **Specifications**

- Dual 1/4HP motors / Powered "side" drive belts
- 30 cartons per minute sealing speed

Power requirement: 110VAC / 60Hz

Max. Load: 80lbs Carton size

> Length: 6.00" to ∞ Width: 4.25" to 19.75" Height: 4.25" to 19.75"

\* 1-year parts warranty \*





**Tape Head Assembly** 



**Control Panel** 

## Dimensions





#### **DISTRIBUTED BY**