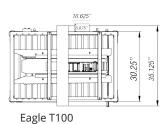

# EAGLE T100 CARTON SEALING MACHINE

#### **Standard Features**

- Top and bottom tape heads (Adjustable for 2" & 3" tape using the same tape head)
- Extension in/out-feed roller tables
- Adjustable table work height
- Locking roller caster wheels
- Dual mast with top squeezers
- All-metal drive wheel

## **Specifications**

- Dual 1/4HP motors / Powered "side" drive belts
- 30 cartons per minute sealing speed

Power requirement: 110VAC / 60Hz

Max. Load: 80lbs Carton size

> Length: 6.00" to ∞ Width: 4.25" to 19.75" Height: 4.25" to 19.75"