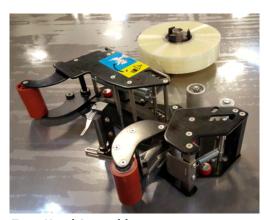

44311 Phone: (330) 253-5800 | Fax: (330) 253-5805 Online at www.Berran.com



IN THE USA

# EAGLE T100 CARTON SEALING MACHINE





## **BERRAN** INDUSTRIAL GROUP, INC.

570 Wolf Ledges Parkway, Akron, OH 44311 | Phone: (330) 253-5800 | Fax: (330) 253-5805

#### **Standard Features**

- Top and bottom tape heads (Adjustable for 2" & 3" tape using the same tape head)
- Extension in/out-feed roller tables
- Adjustable table work height
- Locking roller caster wheels
- Dual mast with top squeezers
- All-metal drive wheel

## **Specifications**

- Dual 1/4HP motors / Powered "side" drive belts
- 30 cartons per minute sealing speed

Power requirement: 110VAC / 60Hz

Max. Load: 80lbs Carton size

> Length: 6.00" to ∞ Width: 4.25" to 19.75" Height: 4.25" to 19.75"

\* 1-year parts warranty \*





**Tape Head Assembly** 



**Control Panel** 

## Dimensions





#### **DISTRIBUTED BY**