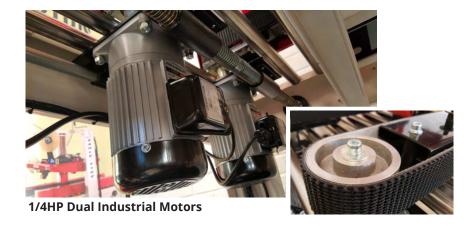

## **Specifications**

- Dual 1/4HP motors / Powered "side" drive belts
- 30 cartons per minute sealing speed

Power requirement: 110VAC / 60Hz

Max. Load: 80lbs Carton size

> Length: 6.00" to ∞ Width: 4.25" to 19.75" Height: 4.25" to 19.75"