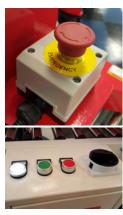

0 | Fax: (330) 253-5805 Online at www.Berran.com



IN THE USA

# EAGLE T100 CARTON SEALING MACHINE





## **BERRAN** INDUSTRIAL GROUP, INC.

570 Wolf Ledges Parkway, Akron, OH 44311 | Phone: (330) 253-5800 | Fax: (330) 253-5805

#### **Standard Features**

- Top and bottom tape heads (Adjustable for 2" & 3" tape using the same tape head)
- Extension in/out-feed roller tables
- Adjustable table work height
- Locking roller caster wheels
- Dual mast with top squeezers
- All-metal drive wheel

## **Specifications**

- Dual 1/4HP motors / Powered "side" drive belts
- 30 cartons per minute sealing speed

Power requirement: 110VAC / 60Hz

Max. Load: 80lbs Carton size

> Length: 6.00" to ∞ Width: 4.25" to 19.75" Height: 4.25" to 19.75"

\* 1-year parts warranty \*





**Tape Head Assembly** 



**Control Panel** 

## Dimensions





#### **DISTRIBUTED BY**